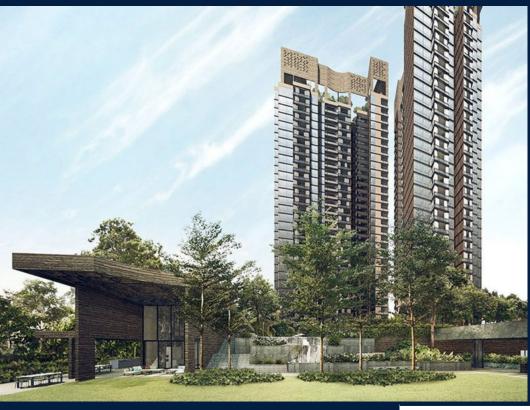

# **RESIDENTIAL - CONDOMINIUM**

MARTIN MODERN, 8, MARTIN PLACE, ORCHARD, **RIVER VALLEY, SINGAPORE 237992** 

SGLA89843423 **LISTING ID: ■ TENURE: LEASEHOLD 99** 

■ TITLE: N/A

■ SIZE BUILT-UP: 764SQFT (71SQM)

### **MARTIN MODERN**

Partially furnished, 2 bedroom, 2 bathroom Condominium for Sale. Completed in 2020, this middle floor corner unit. Others: leasehold 99, city viewLocated in Singapore's district D09 near Orchard, River Valley in the area Orchard (Central region).